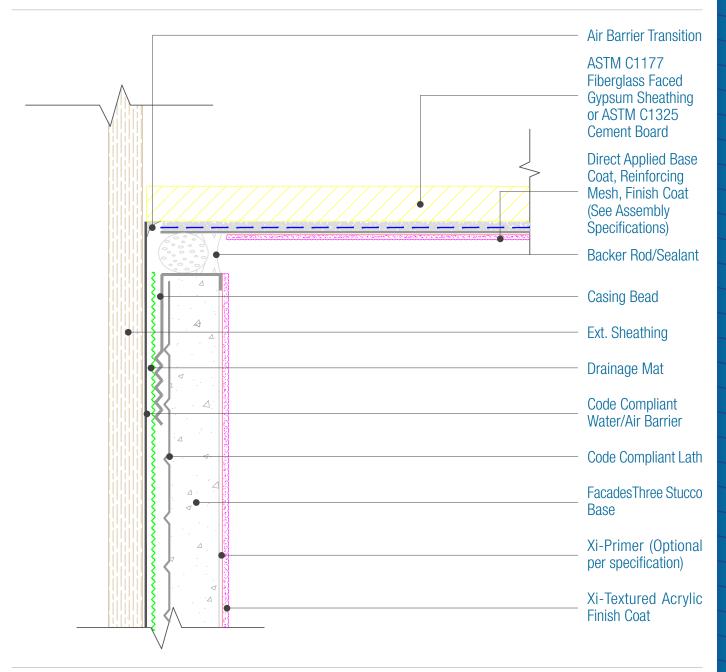

## FacadesThree Max Stucco Assembly Termination into Direct Applied Soffit

Date. 06-15-2020 | Detail. f3max.IV.1 v1

## NOTES:

1. There must be continuous airtightness over the entire building enclosure, where required by code. The actual project detail must show this continuity.

DISCLAIMER: FACADESXi details are recommendations that should be used for guidance only. There may be equivalent means of installation that are not shown in FACADESXi assembly details. All FACADESXi products shall be installed in accordance with FACADESXi product datasheets and all applicable building codes and industry standard practices. The design, engineering and final details incorporating any FACADESXi product are the sole responsibility of the project design professional. FACADESXi is not responsible for determining the acceptability and/or applicability of any FACADESXi product or detail for any specific project or condition. FACADESXi details and liability for improper installation, workmanship,or design by a third-party. EXCEPT FOR ANY EXPRESS REPRESENTATIONS AND WARRANTIES BY FACADESXi, and LI IMPLIED WARRANTIES OF ANY KIND, INCLUDING BUT NOT LIMITED TO WARRANTIES OF MERCHANTABILITY OR FITNESS FOR A PARTICULAR PURPOSE OR COMPLIANCE WITH LAWS OR GOVERNMENT RULES OR REGULATIONS APPLICABLE TO THE PROJECT, ARE HEREBY DISCLAIMED. FACADESXi's website should always be consulted for the latest version of any details and/or product information. Contact FACADESXi for any technical assistance.